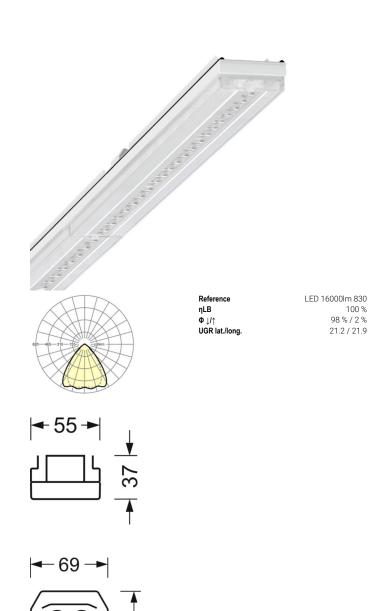

# LIGHTING TECHNOLOGY

| Placement                     | LED, Colour rendering/Light colour CRI ≥<br>80 / 3000K |
|-------------------------------|--------------------------------------------------------|
| Colour tolerance (MacAdam)    | 3SDCM                                                  |
| Nominal luminous flux         | 15103lm                                                |
| LED service life              | 50000h L80/B10 (Tq 25°C), 70000h<br>L80/B50 (Tq 25°C)  |
| Luminaire luminous efficiency | 157lm/W                                                |
| Beam angle                    | 80° (C0) / 75 ° (C90)                                  |
| UGR lat./long.                | 21.2 / 21.9                                            |
|                               |                                                        |

# **MECHANICS**

| Housing colour Dimensions (LxWxH/DxH) |                  | traffic white RAL 9016                             |  |
|---------------------------------------|------------------|----------------------------------------------------|--|
|                                       |                  | 2299mm x 55mm x 37mm                               |  |
| Weight (net)                          |                  | 2.2kg                                              |  |
| Type of installation                  |                  | Mounting rail system installation, Light structure |  |
| Dimensions                            |                  |                                                    |  |
| L<br>B                                | 2299 mm<br>55 mm | Length<br>Width                                    |  |

37 mm